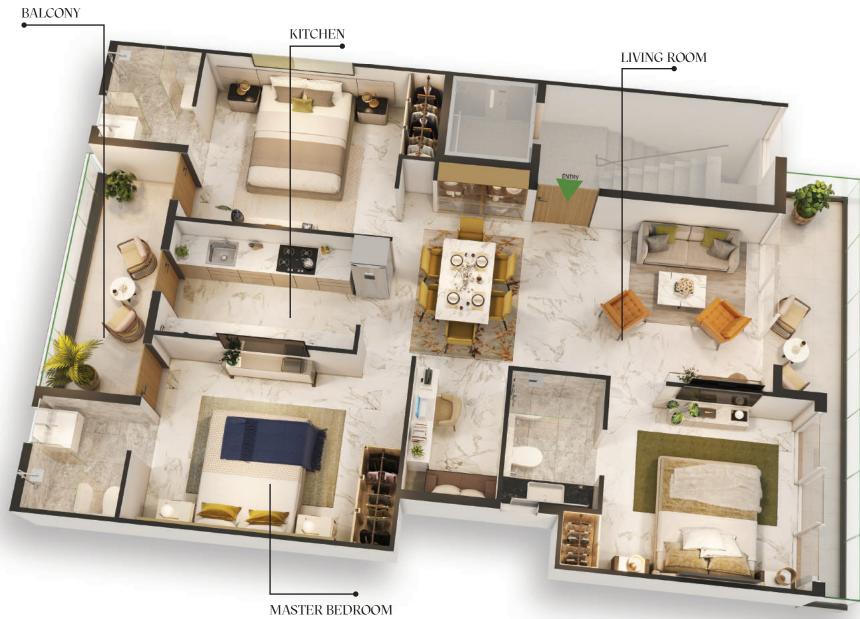

E

INDULGE IN PEACE AND COMFORT



## A Lifestyle that Enriches your Soul

A healthy body is the most luxurious stay for a soul. The premises of M3M Soulitude have been planned to provide you with a healthier and active way of life. Apart from well-equipped gymnasiums, clubhouses and classy lounges, the area has defined jogging tracks, themed gardens and health zones to help you attain a balanced state of well-being and to make wellness an experience.







## Soulful Living in Safe Environs

Top notch vigilance and gated community ensure complete safety and privacy to let your mind be at ease. Home Automation systems, security guards, and CCTV surveillance heighten the joy and convenience of residing in M3M Soulitude.

## Unit Plan Type A

3 BHK+3T + Private Workspace + Private Terrace



## Unit Plan Type B

2 BHK+2T + Private Workspace + Private Terrace



## Project Specification

|                    | LIVING/DINING                                                                                 | BEDROOM                                                                                       | KITCHEN                                                                                                   | TOILETS                                                                                           | FRONT BALCONY                                                           | REAR BALCONY                                                      | STAIRCASE & LIFT<br>LOBBY                                                                                              | BASEMENT