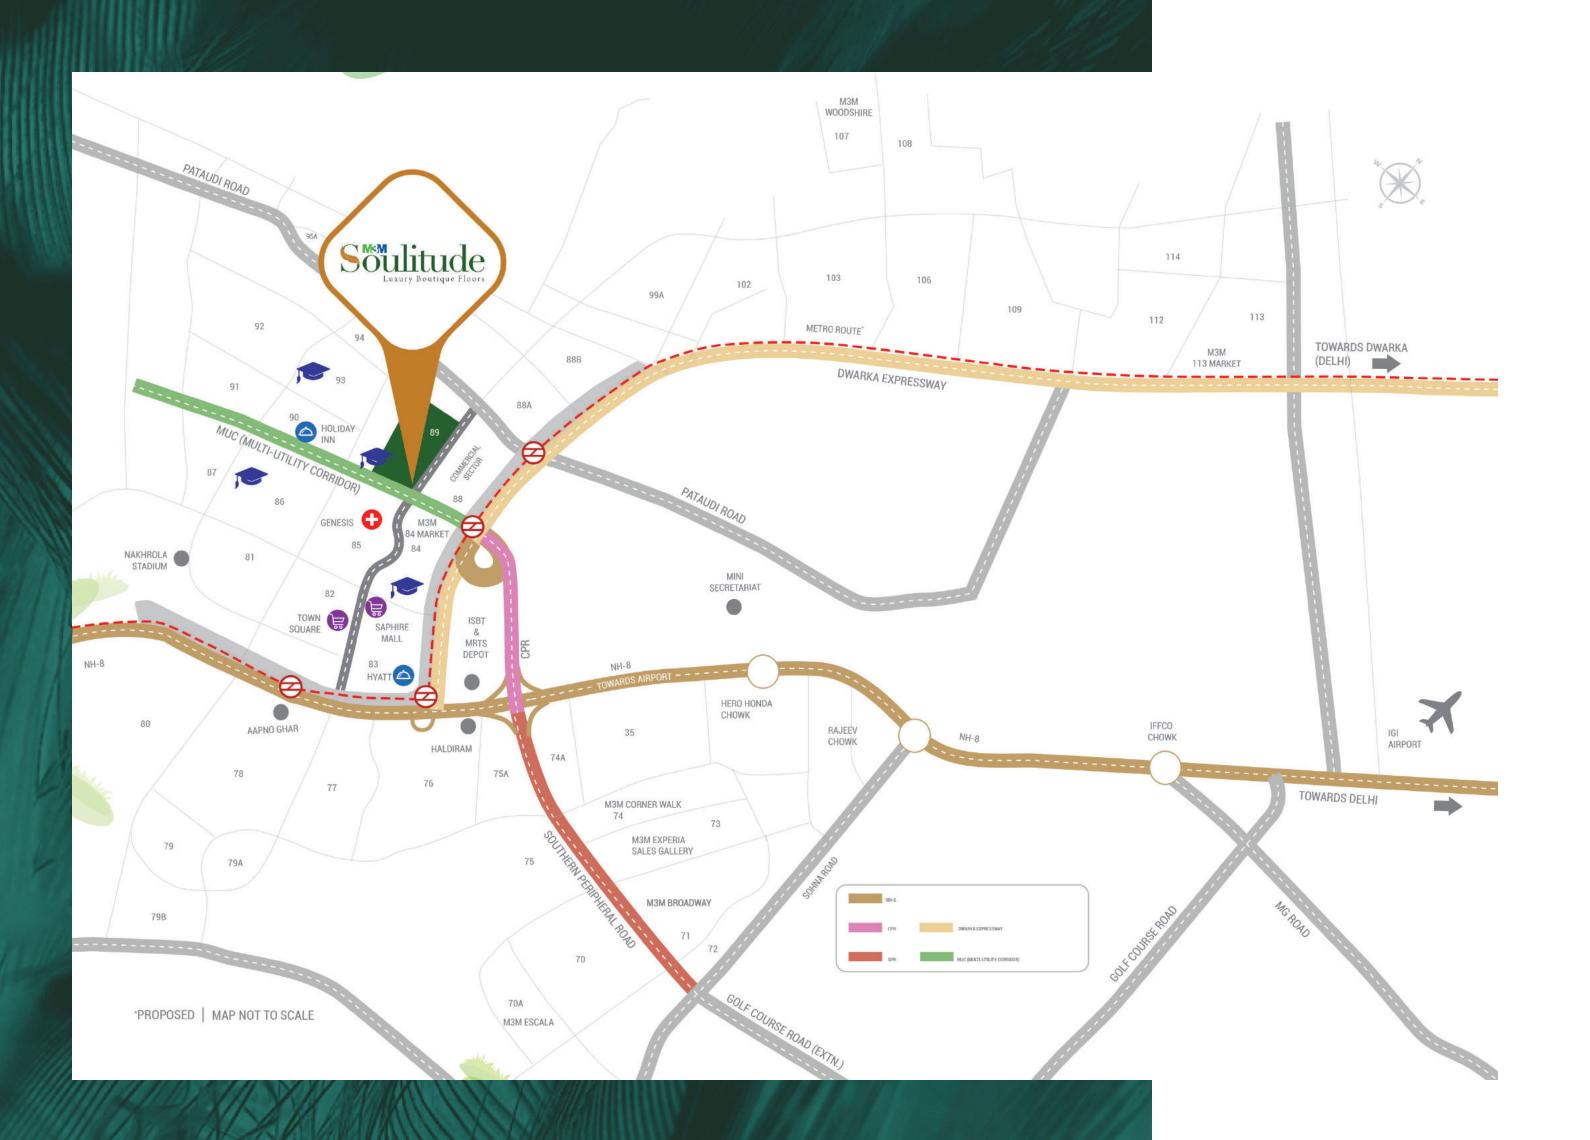

## Life at an Ideal Location

A truly soulful life is all about access and connectivity, which makes Sector 89 a great location. Big market influencers occupying retail and office spaces in the vicinity add to the broader culture of smart lifestyle living. Wide roads, retail chains, mega-marts, educational institutions, and bustling offices make New Gurugram, a rapidly developing area.

5 minutes away from NH8

Proposed ISBT in the vicinity

2 minutes to NPR

Proximity to good educational institutes

25 minutes away from the Airport

 $\diamond$ 

Stronger connectivity to Dwarka Expressway

Welcome to a World of Indulgence

The 60m wide road to ease traffic congestion and the 18m wide green belt to augment the environment are some of the basic but gregarious highlights of this region.