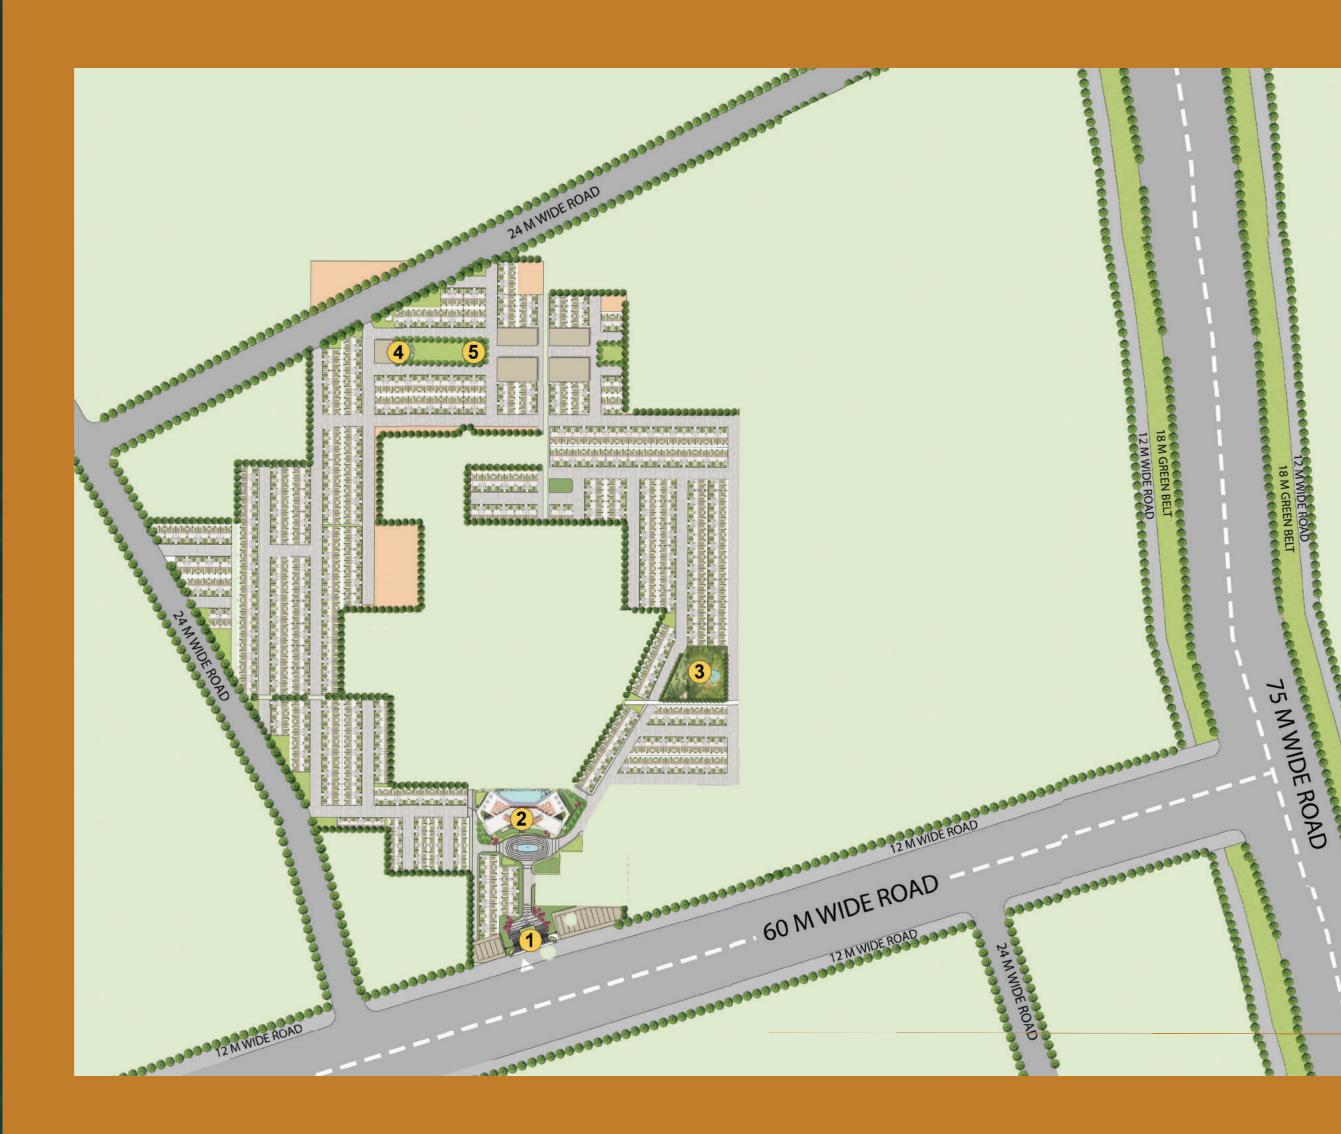

| 1 | Grand Entrance      |
|---|---------------------|
| 2 | Club*               |
| 3 | Party Lawn          |
| 4 | Club Soul           |
| 5 | Multi-purpose Court |

\*Promoters Club (Under Commercial Land Use)

The 60m wide road to ease traffic congestion and the 18m wide green belt to augment the environment are some of the basic but gregarious highlights of this region.