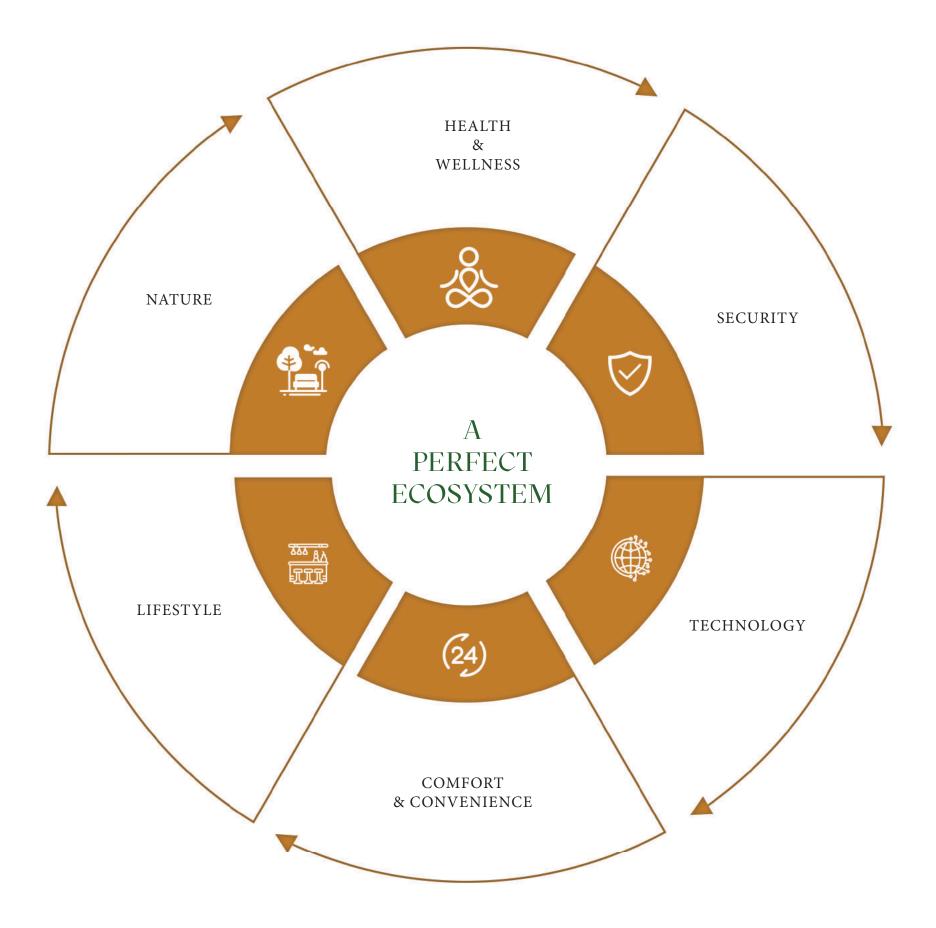

## An Array of Soulful Experiences

M3M Soulitude offers a holistic way of being. A gated township that offers its residents a host of international standard amenities amidst an expansive landscape to lead a life full of joy, wonder and fulfillment.

#### Lifestyle Multi-cuisine Restaurant Lounge Bar & Café Terrace Bar & Lounge Swimming Pool

Green Landscaping Theme Based Garden Tree Shadowed Walkaway Cabanas in Landscapes Rain Garden

### Technology

Solar Street Lighting Solar Parking Shades BIM Based Facility Management Digital Lock

Nature Green Landscaping Theme Based Garden Tree Shadowed Walkaway Cabanas in Landscapes Rain Garden

### Comfort & Convenience

### Health & Wellness

Jogging Track Cycle Indoor Sports Area Badminton Courts Meditation Areas Yoga Zone Aerobics Room Zumba Room

#### Security

Multi-tier Security Biometric Access Smart Visitor Monitoring System