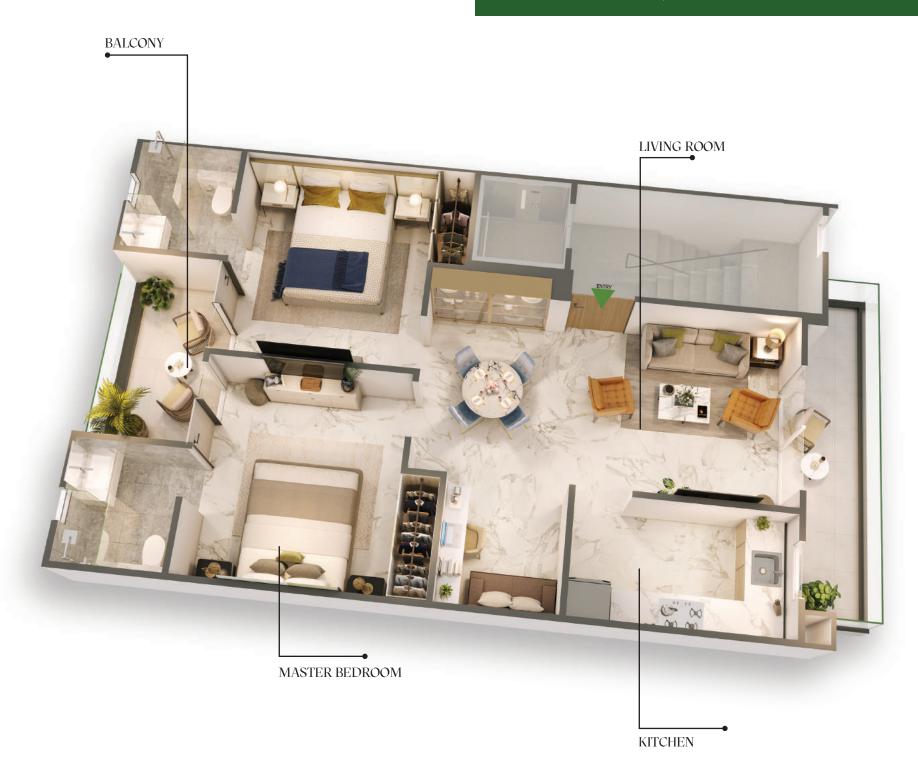

ul

A healthy body is the most luxurious stay for a soul. The premises of M3M Soulitude have been planned to provide you with a healthier and active way of life. Apart from well-equipped gymnasiums, clubhouses and classy lounges, the area has defined jogging tracks, themed gardens and health zones to help you attain a balanced state of well-being and to make wellness an experience.







## Soulful Living in Safe Environs

Top notch vigilance and gated community ensure complete safety and privacy to let your mind be at ease. Home Automation systems, security guards, and CCTV surveillance heighten the joy and convenience of residing in M3M Soulitude.

## Unit Plan Type A

3 BHK+3T + Private Workspace + Private Terrace



## Unit Plan Type B

2 BHK+2T + Private Workspace + Private Terrace



## Project Specification

|                    | LIVING/DINING                                                                                 | BEDROOM                                                                                       | KITCHEN                                                                                                   | TOILETS                                                                                           | FRONT BALCONY                                                           | REAR BALCONY                                                      | STAIRCASE & LIFT<br>LOBBY                                                                                              | BASEMENT