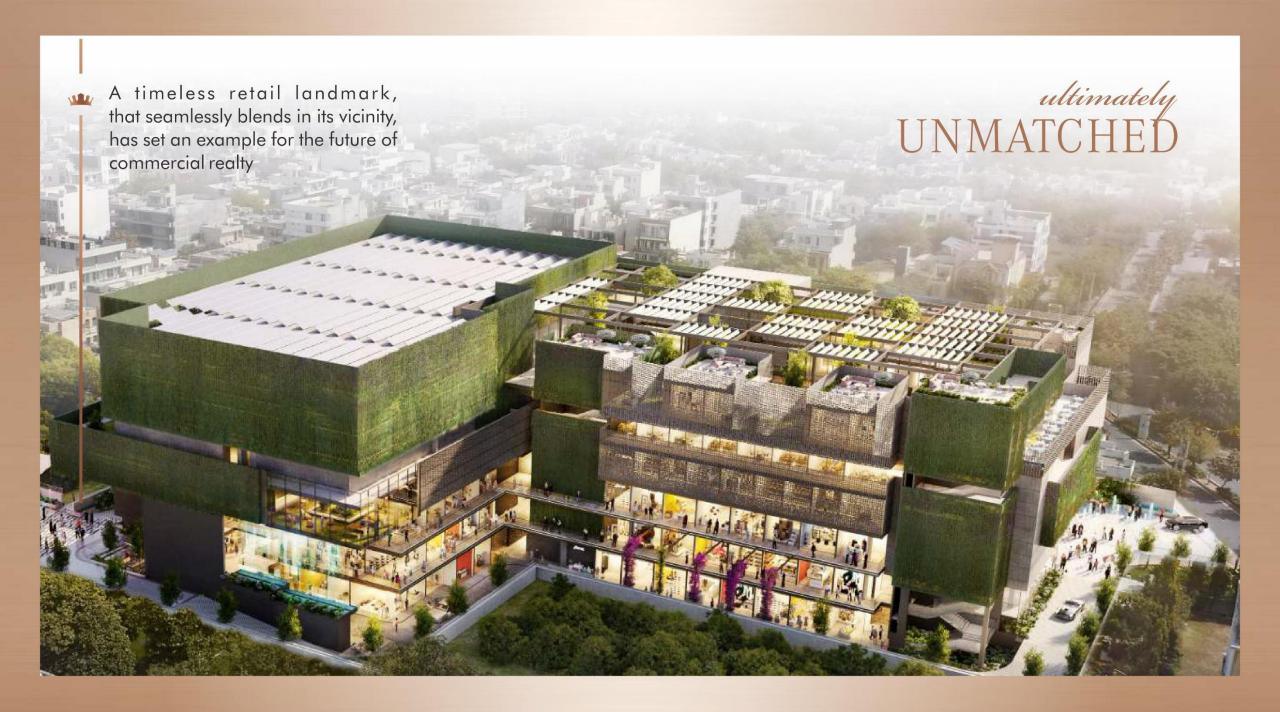

# THE MOST SUCCESSFUL PROJECT OF 2021

## MORE THAN THE MINDS PERCEIVE...

Paradise is more than a retail concept. It is the most revolutionary vision that is timeless and way ahead of today. It is an exclusive space for the most exclusives who value rarity in the most unique form. It is a singular magnificence that is ready to take on the retail world by storm. It is Paradise – it is more than the mind perceive.

#### THE CONCEPT

The most innovative and advanced commercial retail destination to bear Elan's badge is Paradise. Paradise is timeless. It is conceptualised for the generations to experience retail in the most exceptional way. The showcase of Paradise retail concept is for

This uniquely conceptualised landmark offers luxury in the most refreshing natural milieu - adding sheer pleasure to every moment of your journey through this never seen marvel. It's wondrous plazas and vistas are enhanced with bold and inviting designs that takes the excitement to the next level with every step and every gaze. This is retail. Reimagined.

A selection of very exclusive retail bouquet that embraces natural surroundings seamlessly redefines the realm of commercial destination. Paradise is a showcase of inimitable retail spaces that have created boundless opportunities and new paths so effortlessly that here success has become almost synonymous with presence.