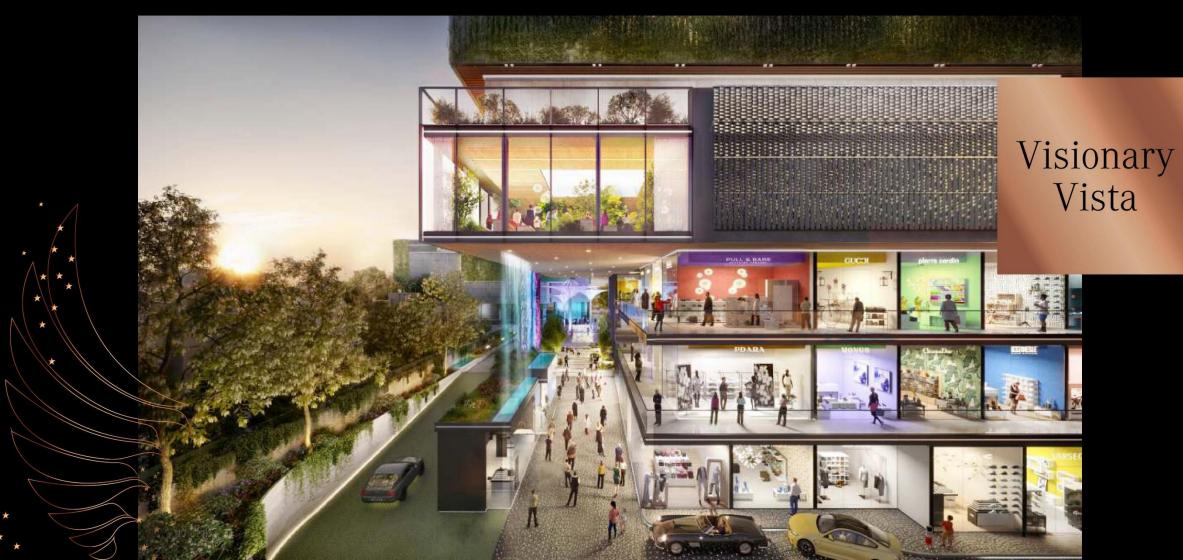

Paradise Plaza
Fountain Court
Galaxy Court
Palm Boulevard
Dream Plaza
Infinity Street
Visionary Vista

The grandest & iconic expression for one of a kind welcoming experience graced by a high water curtain, a glittering fountain and massive interactive spaces.

> ALL WITH PERFORMING CONCEPT enveloped in nature

Visionary Vista is punctuated with heavenly surprises - massive projection screens, selfie points, water features, performance area and gathering / assembly spaces; finally leading to the ultimate journey of gigantic heavens plaza.