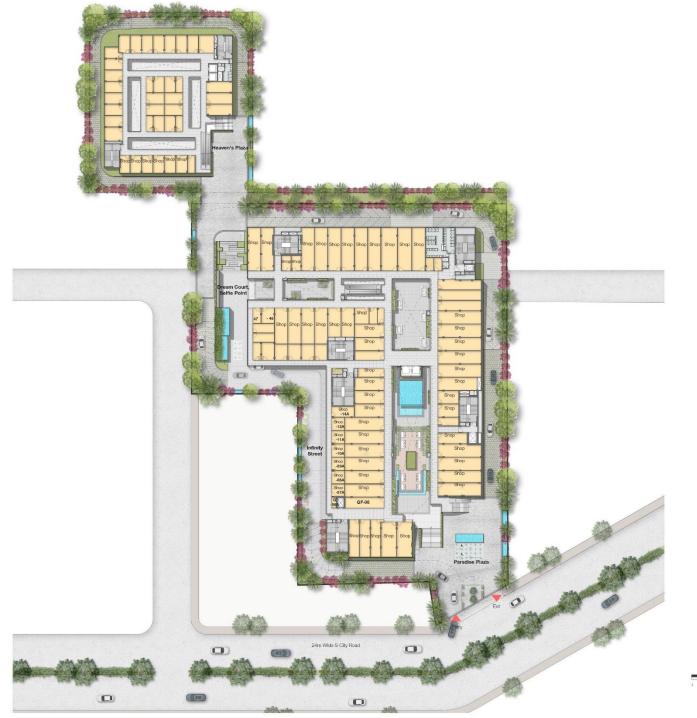

F&B outlets are an elevated experience here.







#### THE LOCATION





### Construction Partner



BL Kashyap & Sons Ltd., a publicly listed company is among the reputed construction companies in India delivering over 10 million sq. ft. of projects every year with more than 1200 employees. BLK specializes in undertaking major industrial, residential and commercial projects and has a pan-India presence. Some of its marquee projects include The Oberoi - Gurugram, JW Marriott Aerocity - New Delhi, One Horizon Centre - Gurugram, Select Citywalk Mall - New Delhi and Pathways School - Gurugram, among others.



One Horizon Centre - Gurugram



The Oberoi - Gurugram







Pathways School - Gurugram Select Citywalk - New Delhi JW Marriott Aerocity - New Delhi



LOWER GROUND FLOOR PLAN







#### GROUND FLOOR PLAN





FIRST FLOOR PLAN





#### SECOND FLOOR PLAN











#### FOURTH FLOOR PLAN





Thank You