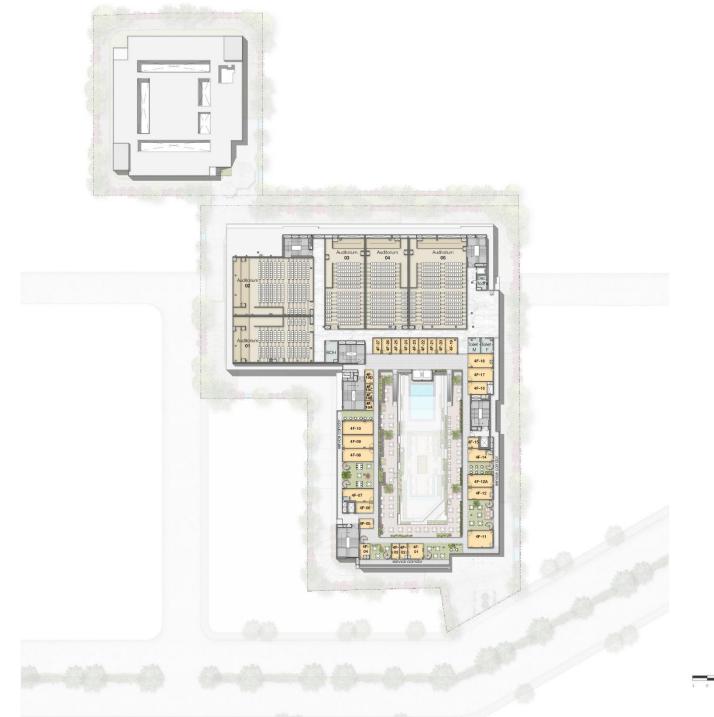

truction Partner



BL Kashyap & Sons Ltd., a publicly listed company is among the reputed construction companies in India delivering over 10 million sq. ft. of projects every year with more than 1200 employees. BLK specializes in undertaking major industrial, residential and commercial projects and has a pan-India presence. Some of its marquee projects include The Oberoi - Gurugram, JW Marriott Aerocity - New Delhi, One Horizon Centre - Gurugram, Select Citywalk Mall - New Delhi and Pathways School - Gurugram, among others.



One Horizon Centre - Gurugram



The Oberoi - Gurugram







Pathways School - Gurugram Select Citywalk - New Delhi JW Marriott Aerocity - New Delhi



LOWER GROUND FLOOR PLAN







#### GROUND FLOOR PLAN





FIRST FLOOR PLAN





#### SECOND FLOOR PLAN











#### FOURTH FLOOR PLAN





Thank You