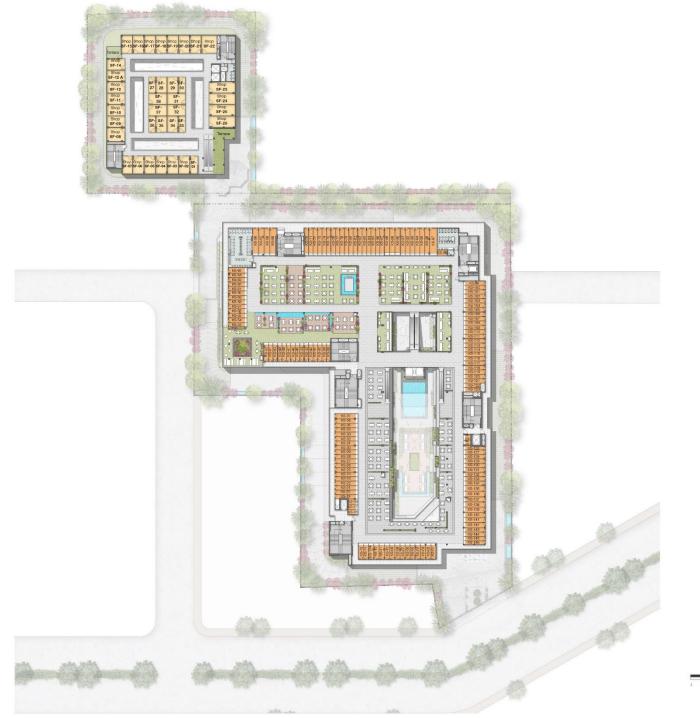

#### THE LOCATION





### Construction Partner



BL Kashyap & Sons Ltd., a publicly listed company is among the reputed construction companies in India delivering over 10 million sq. ft. of projects every year with more than 1200 employees. BLK specializes in undertaking major industrial, residential and commercial projects and has a pan-India presence. Some of its marquee projects include The Oberoi - Gurugram, JW Marriott Aerocity - New Delhi, One Horizon Centre - Gurugram, Select Citywalk Mall - New Delhi and Pathways School - Gurugram, among others.



One Horizon Centre - Gurugram



The Oberoi - Gurugram







Pathways School - Gurugram Select Citywalk - New Delhi JW Marriott Aerocity - New Delhi



LOWER GROUND FLOOR PLAN







#### GROUND FLOOR PLAN





FIRST FLOOR PLAN





#### SECOND FLOOR PLAN











#### FOURTH FLOOR PLAN





Thank You