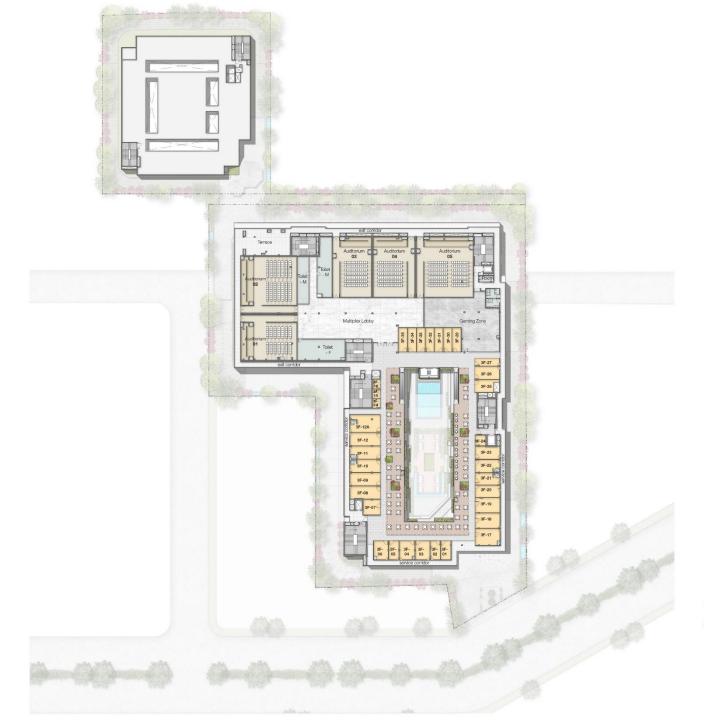

Construction Partner



BL Kashyap & Sons Ltd., a publicly listed company is among the reputed construction companies in India delivering over 10 million sq. ft. of projects every year with more than 1200 employees. BLK specializes in undertaking major industrial, residential and commercial projects and has a pan-India presence. Some of its marquee projects include The Oberoi - Gurugram, JW Marriott Aerocity - New Delhi, One Horizon Centre - Gurugram, Select Citywalk Mall - New Delhi and Pathways School - Gurugram, among others.



One Horizon Centre - Gurugram



The Oberoi - Gurugram







Pathways School - Gurugram Select Citywalk - New Delhi JW Marriott Aerocity - New Delhi



LOWER GROUND FLOOR PLAN







#### GROUND FLOOR PLAN





FIRST FLOOR PLAN





#### SECOND FLOOR PLAN











#### FOURTH FLOOR PLAN





Thank You