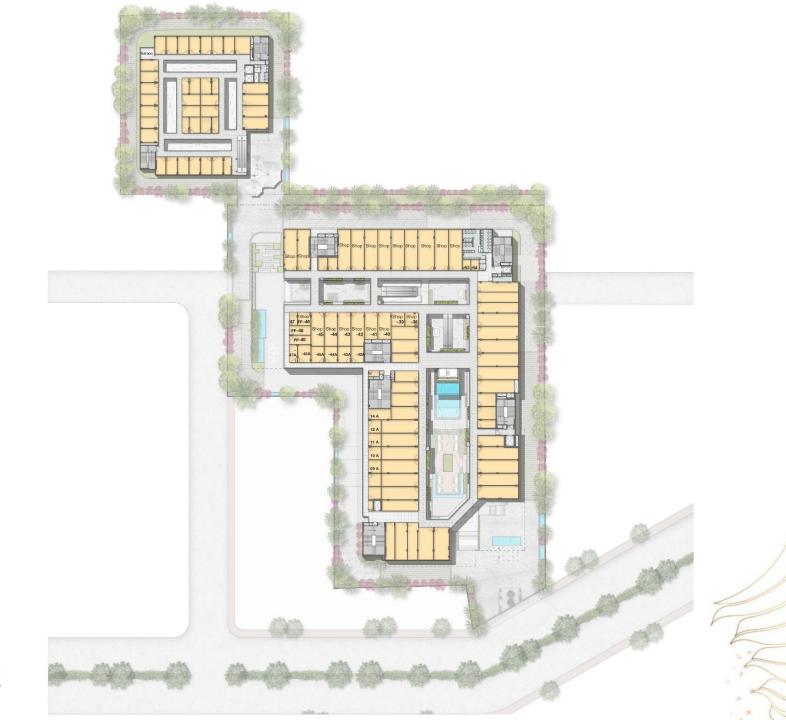

experience here.







#### THE LOCATION





### Construction Partner



BL Kashyap & Sons Ltd., a publicly listed company is among the reputed construction companies in India delivering over 10 million sq. ft. of projects every year with more than 1200 employees. BLK specializes in undertaking major industrial, residential and commercial projects and has a pan-India presence. Some of its marquee projects include The Oberoi - Gurugram, JW Marriott Aerocity - New Delhi, One Horizon Centre - Gurugram, Select Citywalk Mall - New Delhi and Pathways School - Gurugram, among others.



One Horizon Centre - Gurugram



The Oberoi - Gurugram







Pathways School - Gurugram Select Citywalk - New Delhi JW Marriott Aerocity - New Delhi



LOWER GROUND FLOOR PLAN







#### GROUND FLOOR PLAN





FIRST FLOOR PLAN





#### SECOND FLOOR PLAN











#### FOURTH FLOOR PLAN





Thank You