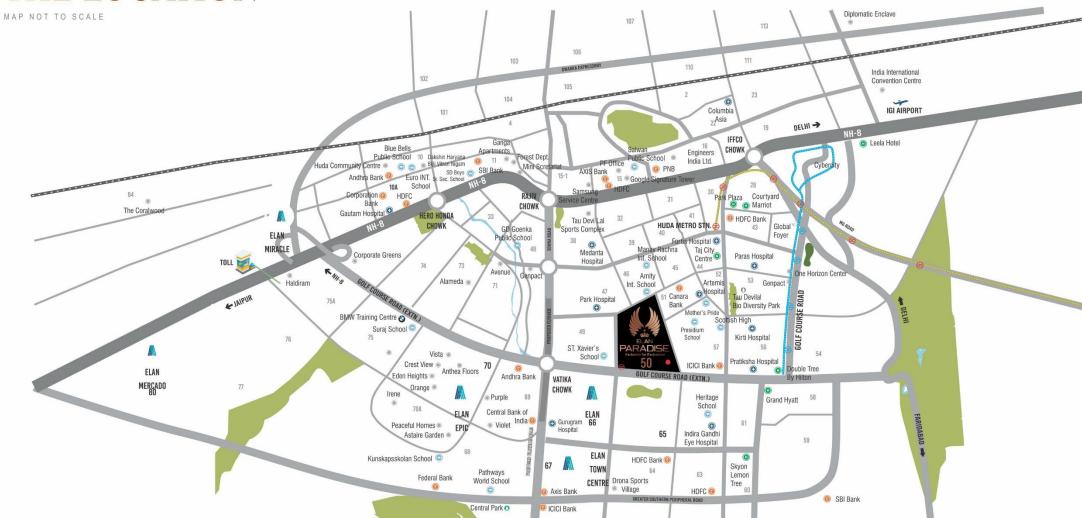

natural surroundings seamlessly redefines the realm of commercial destination. Paradise is a showcase of inimitable retail spaces that have created boundless opportunities and new paths so effortlessly that here success has become almost synonymous with presence.

> ALL WITH PERFORMING CONCEPT enveloped in nature



Visionary Vista is punctuated with heavenly surprises - massive projection screens, selfie points, water features, performance area and gathering / assembly spaces; finally leading to the ultimate journey of gigantic heavens plaza.





THE
GREATEST
THING
THING
RETAIL
has seen till now





The elevated food court is all set to take the flavours on an entirely new level.



Close to nature and open to sky, F&B outlets are an elevated experience here.







#### THE LOCATION





### Construction Partner



BL Kashyap & Sons Ltd., a publicly listed company is among the reputed construction companies in India delivering over 10 million sq. ft. of projects every year with more than 1200 employees. BLK specializes in undertaking major industrial, residential and commercial projects and has a pan-India presence. Some of its marquee projects include The Oberoi - Gurugram, JW Marriott Aerocity - New Delhi, One Horizon Centre - Gurugram, Select Citywalk Mall - New Delhi and Pathways School - Gurugram, among others.



One Horizon Centre - Gurugram



The Oberoi - Gurugram







Pathways School - Gurugram Select Citywalk - New Delhi JW Marriott Aerocity - New Delhi



LOWER GROUND FLOOR PLAN







#### GROUND FLOOR PLAN





FIRST FLOOR PLAN





#### SECOND FLOOR PL